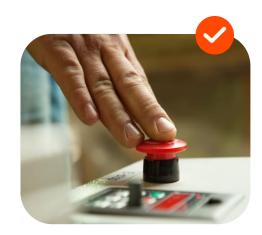

# PURPOSE OF THE SYSTEM

**PANIC BUTTON** 

**REMOTE CONTROL** 

NEIGHBORHOOD ALARM

Power relay 5 A, 250V

Up to 99 key fobs for 1 receiver

Wireless coverage 300 m

Relay time programming (2 sec to 30 min)