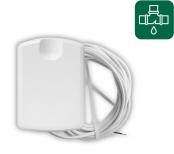

## HARDWIRED DEVICES

Astra-321
Panic button

Astra-10 ver.3
Siren

**Astra-361**Water leak detector

Astra-KTM-S (black)
Sensor keypad

Astra-KTM-S (white)
Sensor keypad