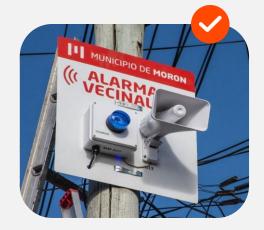

# PURPOSE OF THE SYSTEM

**PANIC BUTTON** 

**REMOTE CONTROL** 

NEIGHBORHOOD ALARM

Power relay 5 A, 250V

Up to 99 key fobs for 1 receiver

Wireless coverage 300 m

Relay time programming (2 sec to 30 min)