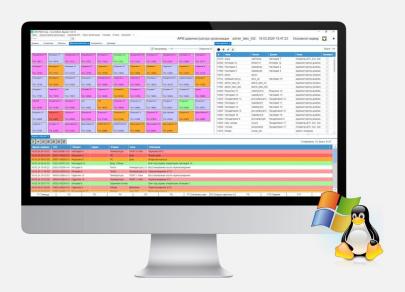

#### **DESKTOP SOFT**

Professional software

Configuring and Video verification control of the of alarms control panels (RTSP)

API/SDK for integration

## **HOW IT WORKS?**