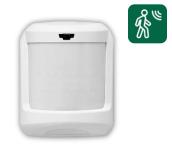

### **WIRELESS DEVICES**

Astra-5121

Motion detector
(insensitive to pets up to 20 kg)

Astra-5131 ver. A

Motion detector

Astra-5131 ver. B

Motion detector
(curtain type)

**Astra-3321** Opening detector