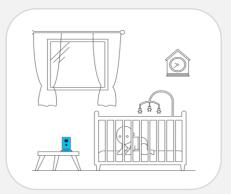

## **HOW IT WORKS?**

### **WIRELESS DEVICES**

Astra-5121

Motion detector
(insensitive to pets up to 20 kg)

Astra-5131 ver. A

Motion detector

Astra-5131 ver. B

Motion detector
(curtain type)

**Astra-3321** Opening detector

**Astra-6131**Glass break detector

Astra-621 ver. RF

Motion detector +
Glass break detector

Astra-421 ver. RF
Smoke detector

Astra-8231 Wireless relay

## **WIRELESS DEVICES**

**Astra-WE 433**Wireless extender

Astra-8121 Keypad

Astra-2331 Siren

Astra-3221
Panic button

Astra-RC
Panic button +
Remote control