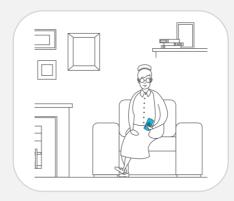

## **HOW IT WORKS?**

### **WIRELESS DEVICES**

Astra-5121

Motion detector
(insensitive to pets up to 20 kg)

Astra-5131 ver. A

Motion detector

Astra-5131 ver. B

Motion detector
(curtain type)

**Astra-3321** Opening detector

**Astra-6131**Glass break detector

Astra-621 ver. RF

Motion detector +
Glass break detector

Astra-421 ver. RF
Smoke detector

Astra-8231 Wireless relay

## **WIRELESS DEVICES**

**Astra-WE 433**Wireless extender

Astra-8121 Keypad

Astra-2331 Siren

Astra-3221
Panic button

Astra-RC
Panic button +
Remote control