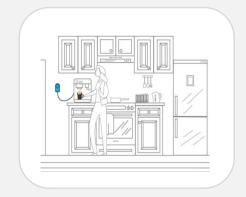

## **AUTOMATION SCRIPTS**

**Water leak protection** 

**Gas leak protection** 

**CCTV** 

**Access control** 

**Panic button** 

**Climate control** 

**Door/gates control** 