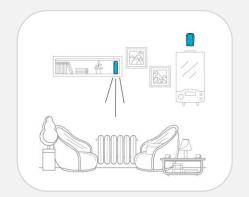

## **HOW IT WORKS?**

### **WIRELESS DEVICES**

Astra-5121

Motion detector
(insensitive to pets up to 20 kg)

Astra-5131 ver. A

Motion detector

Astra-5131 ver. B

Motion detector
(curtain type)

**Astra-3321** Opening detector

**Astra-6131**Glass break detector

Astra-621 ver. RF

Motion detector +
Glass break detector

Astra-421 ver. RF
Smoke detector

Astra-8231 Wireless relay

## **WIRELESS DEVICES**

**Astra-WE 433**Wireless extender

Astra-8121 Keypad

Astra-2331 Siren

Astra-3221
Panic button

Astra-RC
Panic button +
Remote control