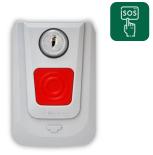

## **WIRELESS DEVICES**

**Astra-WE 433**Wireless extender

Astra-8121 Keypad

Astra-2331 Siren

Astra-3221
Panic button

Astra-RC
Panic button +
Remote control