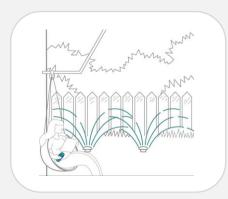

HOW IT WORKS?**





### **WIRELESS DEVICES**



Astra-5121

Motion detector
(insensitive to pets up to 20 kg)



Astra-5131 ver. A

Motion detector



Astra-5131 ver. B

Motion detector
(curtain type)



**Astra-3321** Opening detector



**Astra-6131**Glass break detector



Astra-621 ver. RF

Motion detector +
Glass break detector



Astra-421 ver. RF
Smoke detector



Astra-8231 Wireless relay





## **WIRELESS DEVICES**



**Astra-WE 433**Wireless extender



Astra-8121 Keypad



Astra-2331 Siren



Astra-3221
Panic button



Astra-RC
Panic button +
Remote control





## **AUTOMATION SCRIPTS**



**Water leak protection** 



**Gas leak protection** 



**CCTV** 



**Access control** 



**Panic button** 



**Climate control** 



**Door/gates control** 



**Lighting control** 



**Automatic watering** 



Home appliances control



#### **DESKTOP SOFT**

Professional software









Configuring and Video verification control of the of alarms control panels (RTSP)



API/SDK for integration

#### **APP SECURITY HUB**

For end users















Unlimited quantity of users

Branding with logo/colors of the company

Video verification of alarms (RTSP)

Control of user location



# **ASTRA-R**

#### WIRELESS PANIC BUTTON SYSTEM





# PURPOSE OF THE SYSTEM



**PANIC BUTTON** 



**REMOTE CONTROL** 



NEIGHBORHOOD ALARM



Power relay 5 A, 250V



Up to 99 key fobs for 1 receiver



Wireless coverage 300 m



Relay time programming (2 sec to 30 min)



Possibility to use external antenna







# HARDWIRED DETECTORS





## INTRUSION DETECTORS



Astra-5 ver.