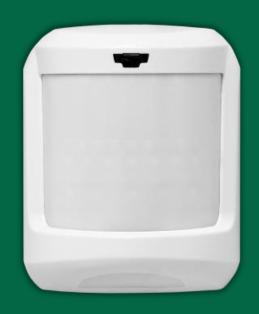

### **WIRELESS DEVICES**

Astra-5121

Motion detector
(insensitive to pets up to 20 kg)

Astra-5131 ver. A

Motion detector

Astra-5131 ver. B

Motion detector
(curtain type)

**Astra-3321** Opening detector