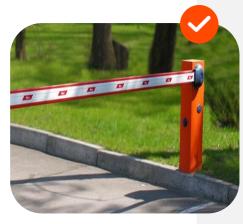

# PURPOSE OF THE SYSTEM

**PANIC BUTTON** 

**REMOTE CONTROL** 

NEIGHBORHOOD ALARM

Power relay 5 A, 250V

Up to 99 key fobs for 1 receiver

Wireless coverage 300 m

Relay time programming (2 sec to 30 min)