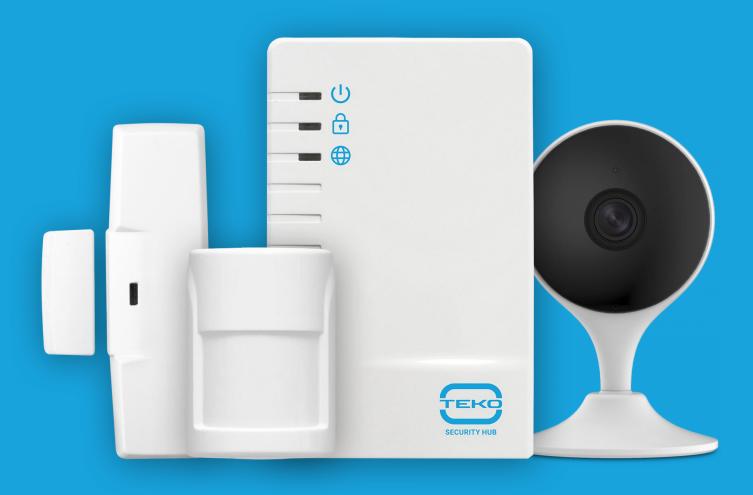

# **SECURITY HUB**

**WIRELESS ALARM SYSTEM** 

# MAIN FEATURES

32 wireless devices (433 MHz)

GSM (2G or 4G) + LAN

More than 30 automation scripts

4 hardwired zones/ 6 relays

Integration with cctv services

APP/Software for configuration/monitoring