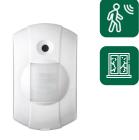

## INTRUSION DETECTORS

Astra-5 ver. A

Motion detector

360

Astra-7 ver. A

Motion detector
(Ceiling mount)

Astra-531 ver. DC

Motion detector
+ glass break detector

**Astra-GB**Glass break detector

Astra-515 ver. A

Motion detector

Astra-621

Motion detector +
Glass break detector

Astra-517 ver. P

Motion detector
(pet immune up to 20 kg)

360