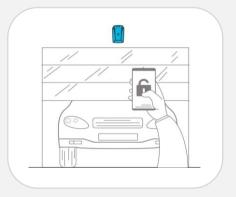

## **AUTOMATION SCRIPTS**

**Water leak protection** 

**Gas leak protection** 

**CCTV** 

**Access control** 

**Panic button** 

**Climate control** 

**Door/gates control** 