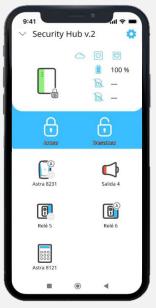

#### **APP SECURITY HUB**

For end users

Unlimited quantity of users

Branding with logo/colors of the company

Video verification of alarms (RTSP)

Control of user location