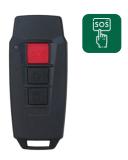

# PURPOSE OF THE SYSTEM

**PANIC BUTTON** 

**REMOTE CONTROL** 

NEIGHBORHOOD ALARM

Power relay 5 A, 250V

Up to 99 key fobs for 1 receiver

Wireless coverage 300 m

Relay time programming (2 sec to 30 min)

Possibility to use external antenna