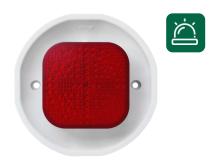

## **WIRELESS DEVICES**

**Astra-WE 433**Wireless extender

Astra-8121 Keypad

Astra-2331 Siren

Astra-3221
Panic button

Astra-RC
Panic button +
Remote control