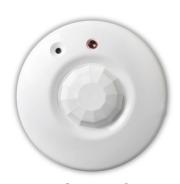

### **WIRELESS DEVICES**

Astra-5121

Motion detector
(insensitive to pets up to 20 kg)

Astra-5131 ver. A

Motion detector

Astra-5131 ver. B

Motion detector
(curtain type)

**Astra-3321** Opening detector