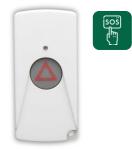

# PURPOSE OF THE SYSTEM

**PANIC BUTTON** 

**REMOTE CONTROL** 

NEIGHBORHOOD ALARM

Power relay 5 A, 250V

Up to 99 key fobs for 1 receiver

Wireless coverage 300 m

Relay time programming (2 sec to 30 min)

Possibility to use external antenna