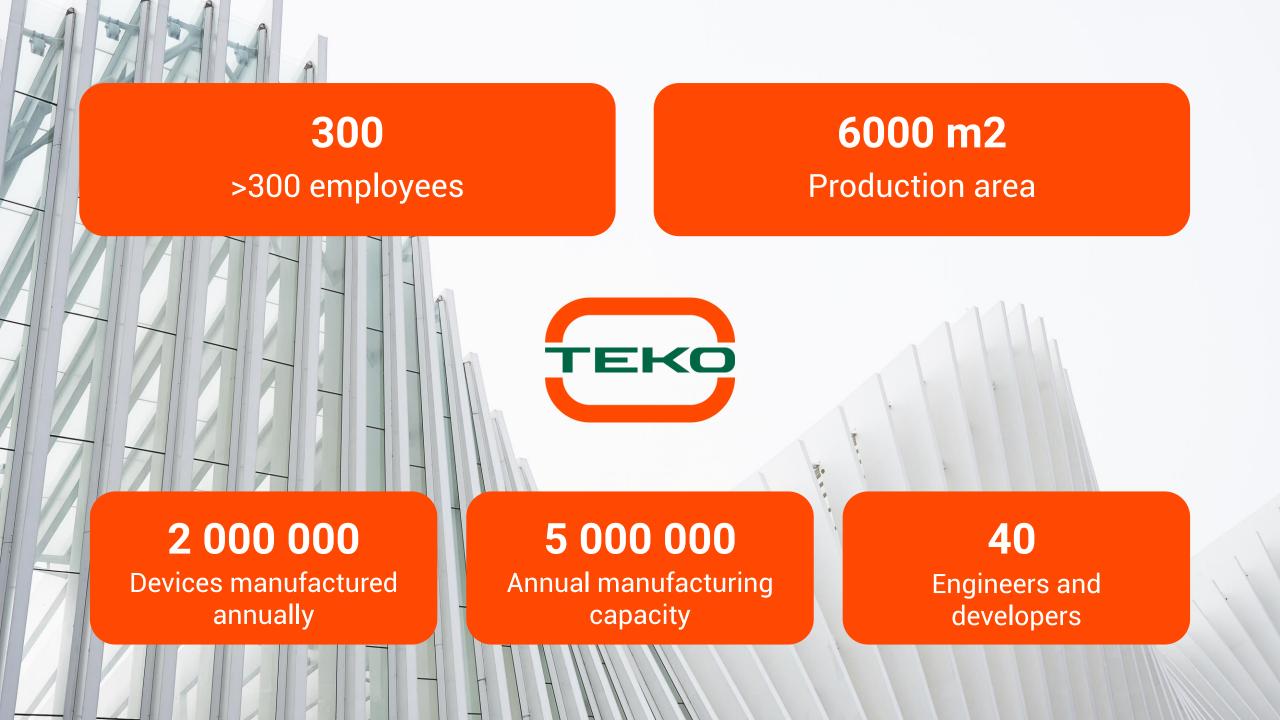

# MANUFACTURER OF SECURITY SYSTEMS

SINCE 1992





# **OUR FACTORY**

www.teko.biz





## **TEKO WORLDWIDE**



## ISO 9001:2015

**CERTIFIED** 

TEKO is one of the first alarm equipment manufacturers in CIS to implement the ISO 9001 quality management system





# **SECURITY HUB**

**WIRELESS ALARM SYSTEM** 





# MAIN FEATURES



32 wireless devices (433 MHz)



GSM (2G or 4G) + LAN



More than 30 automation scripts



4 hardwired zones/ 6 relays



Integration with cctv services



APP/Software for configuration/monitoring



## **HOW IT WORKS?**





### **WIRELESS DEVICES**



Astra-5121

Motion detector
(insensitive to pets up to 20 kg)



Astra-5131 ver. A

Motion detector



Astra-5131 ver. B

Motion detector
(curtain type)



**Astra-3321** Opening detector



**Astra-6131**Glass break detector



Astra-621 ver. RF

Motion