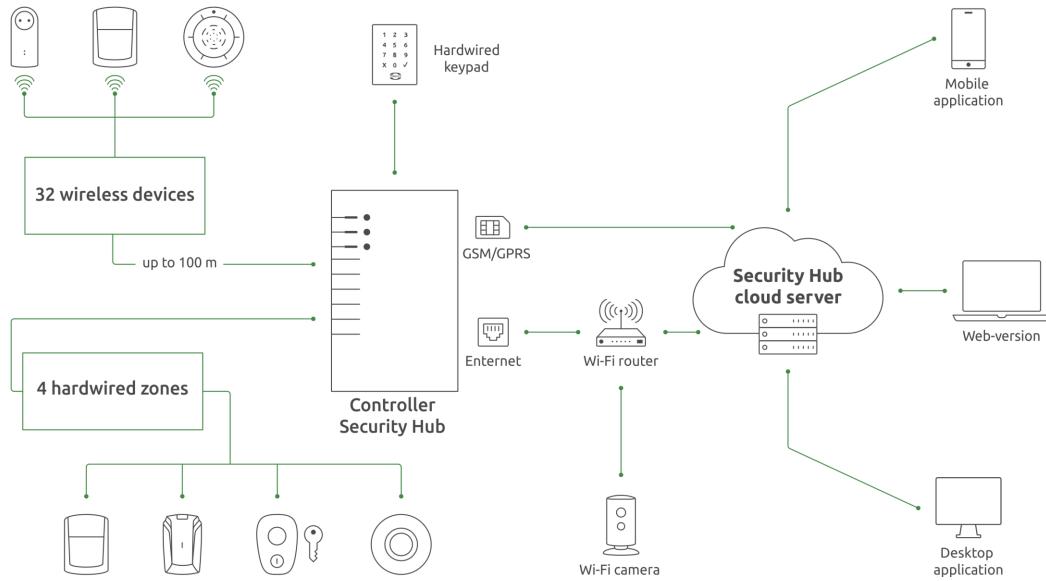

# MAIN FEATURES

32 wireless devices (433 MHz)

GSM (2G or 4G) + LAN

More than 30 automation scripts

4 hardwired zones/ 6 relays

Integration with cctv services

APP/Software for configuration/monitoring

## **HOW IT WORKS?**

### **WIRELESS DEVICES**

Astra-5121

Motion detector
(insensitive to pets up to 20 kg)

Astra-5131 ver. A

Motion detector

Astra-5131 ver. B

Motion detector
(curtain type)

**Astra-3321** Opening detector

**Astra-6131**Glass break detector

Astra-621 ver. RF

Motion detector +
Glass break detector

Astra-421 ver. RF
Smoke detector

Astra-8231 Wireless relay

## **WIRELESS DEVICES**

**Astra-WE 433**Wireless extender

Astra-8121 Keypad

Astra-2331 Siren

Astra-3221
Panic button

Astra-RC
Panic button +
Remote control

## **AUTOMATION SCRIPTS**

**Water leak protection** 

**Gas leak protection** 

**CCTV** 

**Access control** 

**Panic button** 

**Climate control** 

**Door/gates control** 

**Lighting control** 

**Automatic watering** 

Home appliances control

#### **DESKTOP SOFT**

Professional software

Configuring and Video verification control of the of alarms control panels (RTSP)

API/SDK for integration

#### **APP SECURITY HUB**

For end users

Unlimited quantity of users

Branding with logo/colors of the company

Video verification of alarms (RTSP)

Control of user location