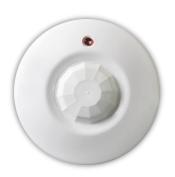

## INTRUSION DETECTORS

Astra-5 ver. A

Motion detector

360

Astra-7 ver. A

Motion detector
(Ceiling mount)

Astra-531 ver. DC

Motion detector
+ glass break detector