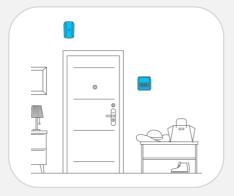

## **HOW IT WORKS?**

### **WIRELESS DEVICES**

Astra-5121

Motion detector
(insensitive to pets up to 20 kg)

Astra-5131 ver. A

Motion detector

Astra-5131 ver. B

Motion detector
(curtain type)

**Astra-3321** Opening detector

**Astra-6131**Glass break detector

Astra-621 ver. RF

Motion detector +
Glass break detector

Astra-421 ver. RF
Smoke detector

Astra-8231 Wireless relay

## **WIRELESS DEVICES**

**Astra-WE 433**Wireless extender

Astra-8121 Keypad

Astra-2331 Siren

Astra-3221
Panic button

Astra-RC
Panic button +
Remote control