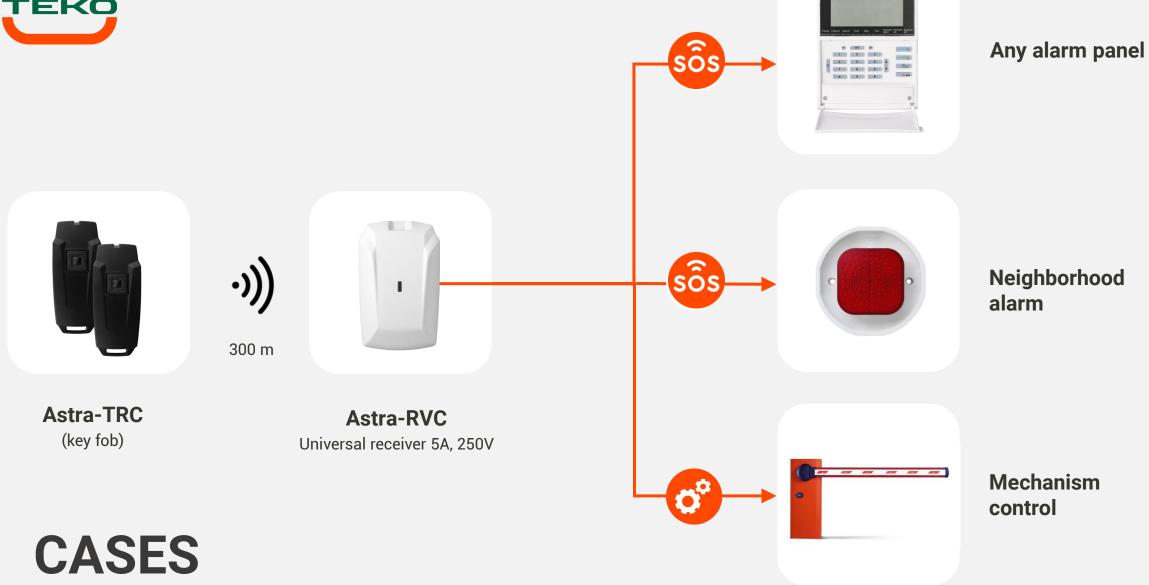

# **ASTRA-R**

#### WIRELESS PANIC BUTTON SYSTEM

# PURPOSE OF THE SYSTEM

**PANIC BUTTON** 

**REMOTE CONTROL** 

NEIGHBORHOOD ALARM

Power relay 5 A, 250V

Up to 99 key fobs for 1 receiver

Wireless coverage 300 m

Relay time programming (2 sec to 30 min)

Possibility to use external antenna